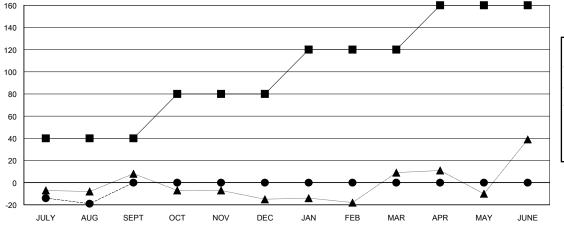

## LOCATION KENTUCKY STEVE ANTON **GMT CA**

| CMT: 01-1-1-1-1-1-1-1-1-1-1-1-1-1-1-1-1-1-1- |               |           |               |                       | OMT Of                    |                         |                                              |
|----------------------------------------------|---------------|-----------|---------------|-----------------------|---------------------------|-------------------------|----------------------------------------------|
| Clubs  RESULTS FOR 2017-2018                 |               |           |               | Members               |                           |                         |                                              |
|                                              |               |           |               | RESULTS FOR 2017-2018 |                           |                         |                                              |
| QUARTER                                      | NEW CLUB GOAL | NEW CLUBS | DROPPED CLUBS | QUARTER               | MEMBER GROWTH NET<br>GOAL | MEMBER GROWTH<br>ACTUAL | DROPPED MEMBERS ACTUAL (including transfers) |
| JULY/AUG/SEPT                                | 1             | 0         | 0             | JULY/AUG/SEPT         | 40                        | 24                      | 43                                           |
| OCT/NOV/DEC                                  | 1             | 0         | 0             | OCT/NOV/DEC           | 40                        | 0                       | 0                                            |
| JAN/FEB/MAR                                  | 1             | 0         | 0             | JAN/FEB/MAR           | 40                        | 0                       | 0                                            |
| APR/MAY/JUNE                                 | 1             | 0         | 0             | APR/MAY/JUNE          | 40                        | 0                       | 0                                            |